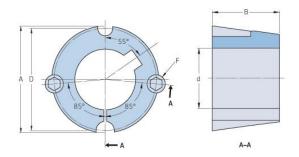

## PHF TB1610X0.875

| Bushing no.               | TB1610         |
|---------------------------|----------------|
| d = Bore diameter<br>(mm) | 22             |
| Bore diameter (in)        | 0.87           |
| Keyway width<br>(mm)      | 6.4            |
| Keyway width (in)         | 0.25           |
| Keyway depth<br>(mm)      | 3.2            |
| Keyway depth (in)         | 0.13           |
| A (mm)                    | 57.2           |
| A (in)                    | 2.25           |
| B (mm)                    | 25.4           |
| B (in)                    | 1              |
| D (mm)                    | 54             |
| D (in)                    | 2.13           |
| E (mm)                    | -              |
| E (in)                    | -              |
| F (mm)                    | 9.525 x 15.875 |
| F (in)                    | -              |
| Weight (kg)               | 0.33           |
| Weight (lbs)              | 0.73           |